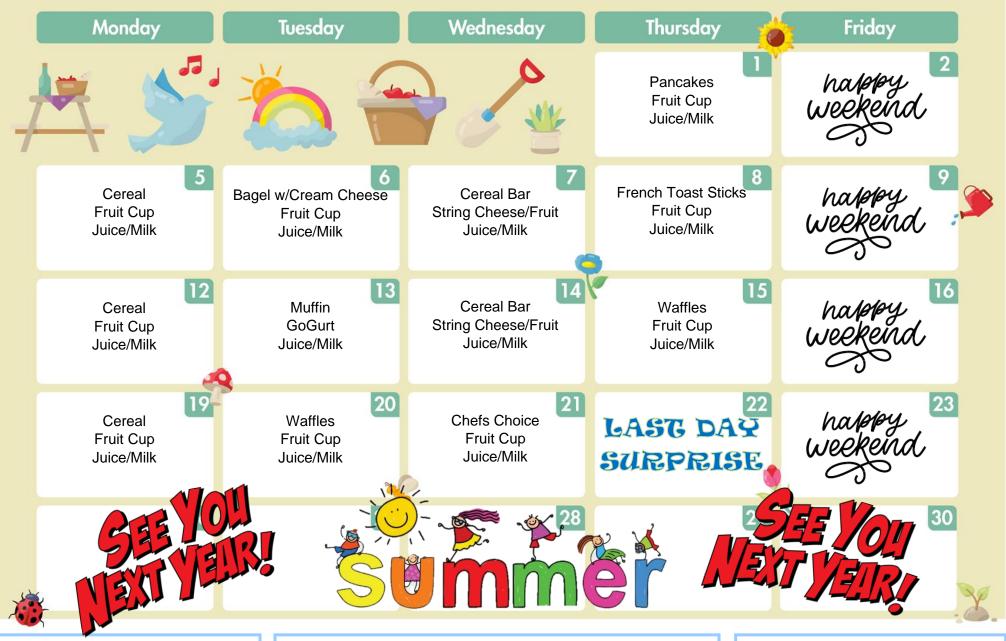

BREAKFAST

MARY 2025 BONITA ELEMENTARY SCHOOL

You must select at least 3 of 5 offered components: Meat/Meat Alternative, Grain, Veggie, Fruit, Milk One selection must be ½ cup fruit or veggie! In accordance with federal civil rights law and U.S. Department of Agriculture (USDA) civil rights regulations and policies, this institution is prohibited from discriminating on the basis of race, color, national origin, sex (including gender identity and sexual orientation), disability, age, or reprisal or retaliation for prior civil rights activity.

We offer a variety of fruits and vegetables daily on our Garden Bar. Please serve yourself. We offer fat-free flavored milks along with 1% white, with all meals.